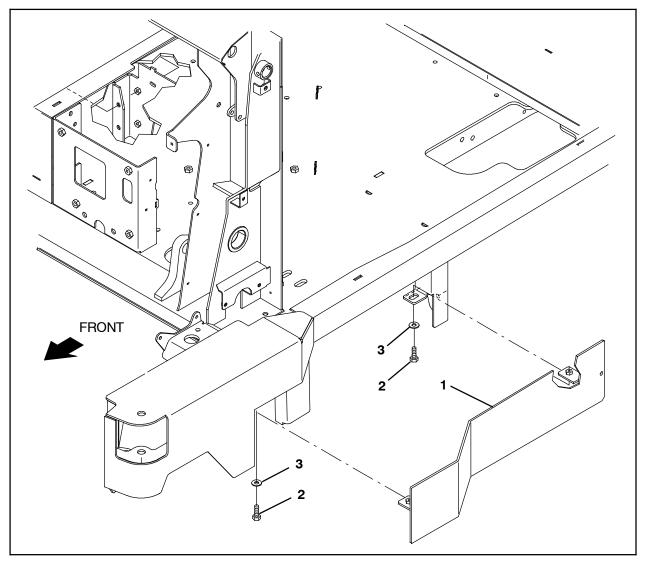

#### **INSTALLATION:**

1. Use the two M8 hex screws (2) and two flat washers (3) to install the left brush cover panel (1) onto the machine. (Fig. 1)

FIG. 1

### Bill Of Materials For Skid Kit, FI - 9017320

| Ref. | Tennant<br>Part No. | Description                       | Qty. |
|------|---------------------|-----------------------------------|------|
| 1    | 1220899             | Panel Wldt, Cover, Brush, LH      | 1    |
| 2    | 09010               | Screw, Hex, M8 X 1.25 X 25, SS    | 2    |
| 3    | 1017218             | Washer, Flat, 0.32B 1.00D .12, SS | 2    |